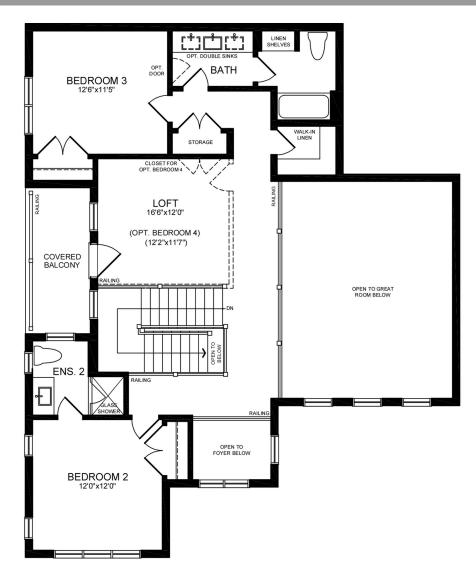

## PLAN 1 - Modern Farmhouse

## Main & Second Floor Plans

3932 SQFT. (INCLUDES FINISHED BASEMENT LANDING)

SECOND FLOOR PLAN

All dimensions provided are approximate and materials, sizes and specifications are subject to change without notice. Floor plans, room dimensions and elevations shown apply to the Modern Farmhouse Elevation interior units of this model type. Illustrations are artist's concepts. Window sizes and locations may vary. Approximate locations are indicated for furnace and hot water tank. Actual usable floor space may vary from the state floor area. E. &O.E. September 1, 2020.