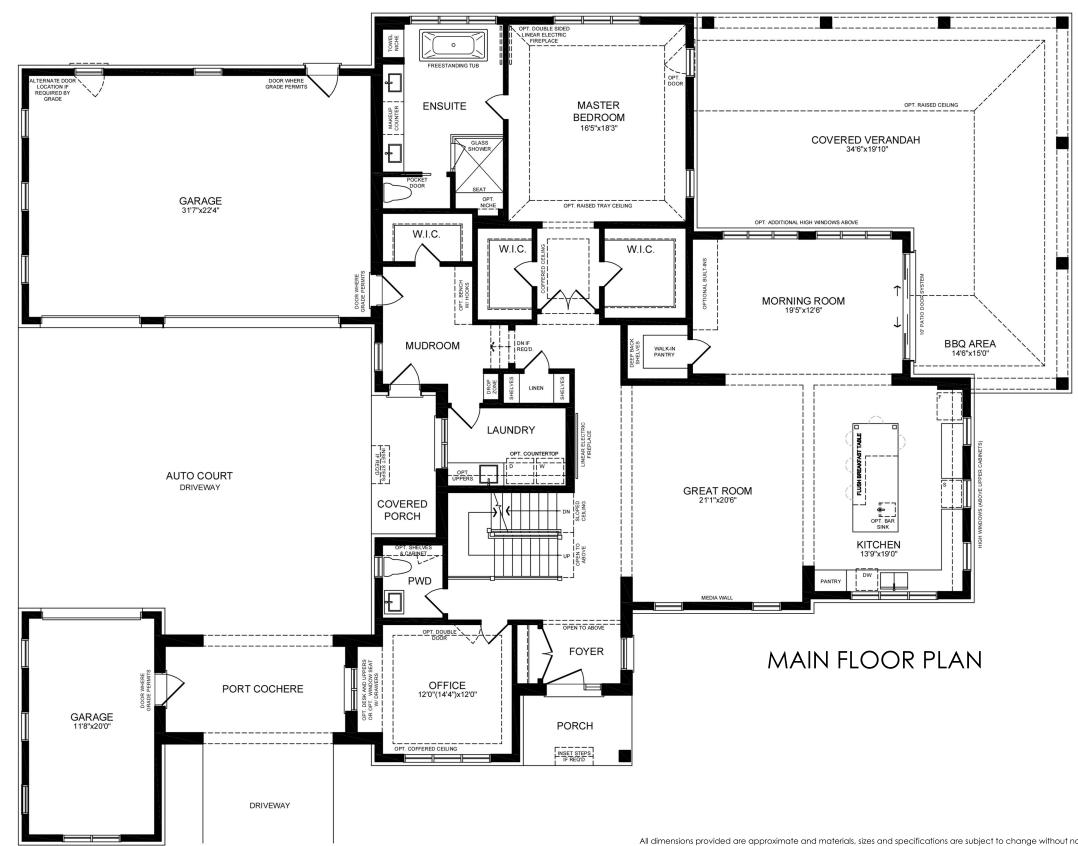

## PLAN 1 - Modern Farmhouse

## Main & Second Floor Plans

3932 SQFT. (INCLUDES FINISHED BASEMENT LANDING)

SECOND FLOOR PLAN

All dimensions provided are approximate and materials, sizes and specifications are subject to change without notice. Floor plans, room dimensions and elevations shown apply to the Modern Farmhouse Elevation interior units of this model type. Illustrations are artist's concepts. Window sizes and locations may vary. Approximate locations are indicated for furnace and hot water tank. Actual usable floor space may vary from the state floor area. E. &O.E. September 1, 2020.